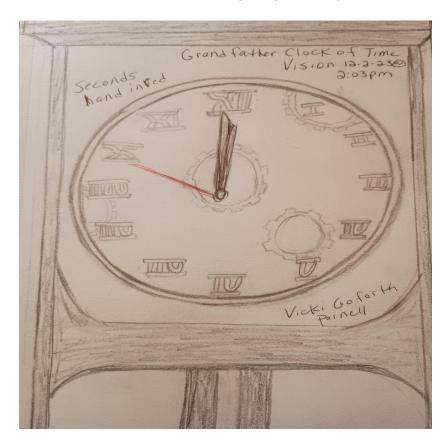

## The GrandFather clock of Time Vision 12-2-23@2:03PM (Uploaded 12-7-23)

Jesus Christ, I see a huge, tall, brown, antique-looking Grandfather's clock with gold hands. The face of the clock is white with what looks like smaller golden gears upon it. Both hands are at the 12 O'clock position, but the seconds hand is moving. It's somewhere between the 9 & 10. The numbers resemble Roman numerals, but they're not. Yet, I can read and understand them somehow.

## "What does it mean?"

"It means my daughter, when the second hand reaches the 12 on the clock's face, my great Judgment Day will be here." "That's not much time." "As time goes, no little one, it is not." Is this all the time we have left in existence?" "For the world as you know it, yes."

"Does the time clock have a double meaning Jesus Christ, my love?" "Little daughter what its fully meaning is my day of wrath has come. The clock has struck 1 with only seconds to go. All this will be completed when all stands before me and are judged. My wrath brings the judgment day for all."

(My understanding is that when the seconds hand hits the 12 O'clock position then it will be the time for the Wrath of the Lamb to begin with Judgment Day being the end result for all. The wrath of the Lamb is what will bring Judgment Day to transpire.)