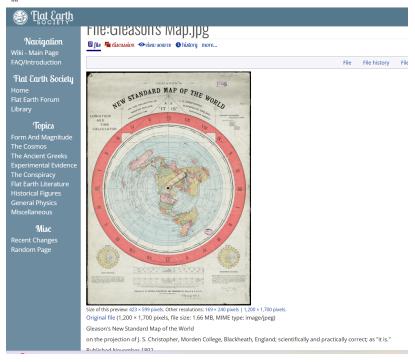

https://www.youtube.com/shorts/bhQEraDKOQE

https://youtu.be/vmwY2SkTZIA

https://www.youtube.com/watch?v=IjL5I8wWz6I

https://www.youtube.com/watch?v=eDa5HEtkUdQ

https://www.youtube.com/watch?v=XZHwp7e0HX8

https://wiki.tfes.org/File:Gleason%27s Map.jpg