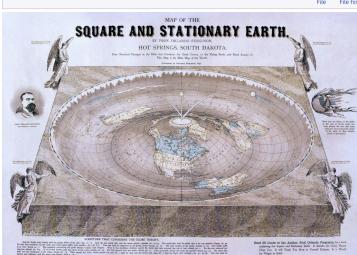

# File:Orlando Ferguson Map.jpg

■ file **discussion** ◆ view source history more...

File File history File usage

Size of this preview: 800 × 550 pixels. Other resolutions: 320 × 220 pixels | 3.142 × 2.162 pixels Original file (3,142 × 2,162 pixels, file size: 1.84 MB, MIME type: image/jpeg)

### Summary

Prof. Orlando Ferguson's Map of the Square and Stationary Earth.