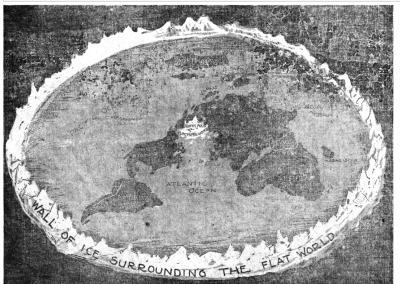

# File:New York journal map (1897).png

■ file **discussion** • view source • history more...

File history

Size of this preview: 800 × 579 pixels. Other resolutions: 320 × 232 pixels | 4.251 × 3.077 p Original file (4,251 × 3,077 pixels, file size: 8.56 MB, MIME type: image/png)

### Summary

Map of the Flat Earth as published in the New York journal, January 31, 1897