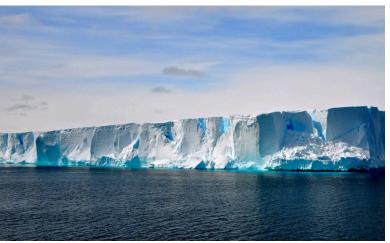

Yes, little daughter this is correct and those of more demon DNA and the fallen ones will be controlling this. The supernatural barriers retaining the fallen angels, Nephilim and demons who are bound behind them such as those bound in the air shall be removed. This includes beyond the ice walls, the outer deeper waters under this region, in hell and the abyss and its outer pits. In addition, the releasing of these bound in ice you have seen in the small land mass of Antarctica where humans are allowed to meet the fallen ones in secret and those confined in rocks upon the face of the earth. A terrible time has come to your world little daughter but those who were ready that diligently took time to prepare themselves and Me and My Son shall not be here to see so much woe and wrath.

# These Are No longer Human Dream 2-3-24@ 5: 04 AM

"Yes, Daughter of Zion, of Heaven's Court but it's not of alien origin but of the fallen ones, the dark lords as they like to call themselves, their technology. There are not any aliens from outer space but only demons, nephilim, and fallen angels pretending to be them to deceive your whole world. This plan has been set into motion even before the boundary of ice was brought forth." "The boundary of ice Rabshevin! What do you mean? Are you referring to the Antarctica? I know many of the fallen ones and nephilim make their abode in Antarctica and underwater. And the number of them that can abide in the world of men is limited until the three days of darkness falls and are released. Is this what you're referring to?"

# Flat Earth Proof (Wall Of Antarctica) | ICE Wall | Edge of the Earth