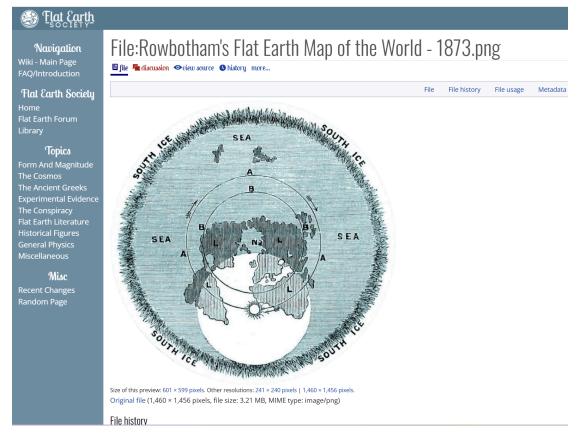

https://wiki.tfes.org/File:Rowbotham%27s\_Flat\_Earth\_Map\_of\_the\_World\_-\_1873.png

https://wiki.tfes.org/File:New York journal map (1897).png

https://wiki.tfes.org/File:Orlando Ferguson Map.jpg

https://wiki.tfes.org/File:Voliva map.jpg